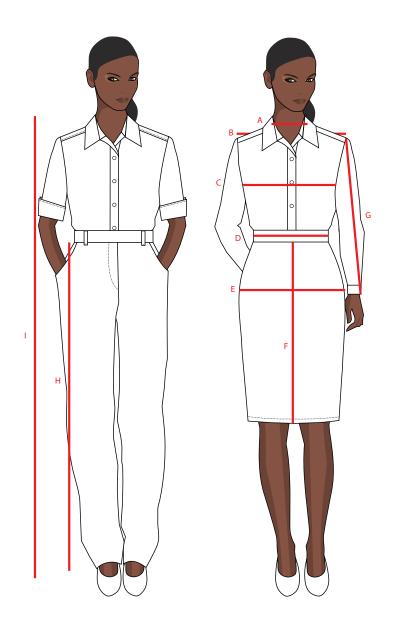

#### A) NECK MEASUREMENT

Measure around the circumference of the base of the neck

# B) SHOULDER TO SHOULDER

Measure across the back from shoulder point to shoulder point

### C) CHEST

Measure around the widest part of the chest, underneath the armholes and across shoulder blades.

# D) WAIST

Measure around the widest part of the natural waist

## E) HIP

Measure waist around widest part of hip

#### F) SKIRT LENGTH

Measure at centre front of skirt from below waistband to required length.

### G) SLEEVE LENGTH

Measure sleeve length from shoulder point to just below wrist.

### **G2) SHORT SLEEVE LENGTH**

Measure sleeve length from shoulder point to approx 2" above elbow.

### H) OUTSIDE LEG MEASUREMENT

Measure trouser length from underneath trouser waistband to approx 1" above floor

### I) NAPE TO WAIST OR FLOOR

Measure at back from base of neck to natural waistline or to the floor.