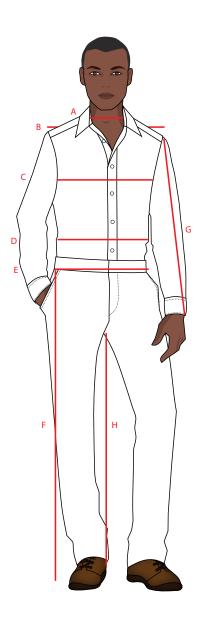

## A) NECK MEASUREMENT

Measure around the circumference of the base of the neck

## B) SHOULDER TO SHOULDER

Measure across the back from shoulder point to shoulder point

#### C) CHEST

measure around the widest part of the chest, underneath the armholes and across shoulder blades.

## D) HIGH WAIST

measure around the widest part of the stomach

## E) TROUSER WAIST

measure waist area just below hip bones - generally where trouser waistband sits.

## F) OUTSIDE LEG MEASUREMENT

measure the trouser length from underneath the trouser waistband to approx. 2cm above the floor with shoes on

## G) SLEEVE LENGTH

measure sleeve length from shoulder point to just below wrist.

## G2) SHORT SLEEVE LENGTH

measure sleeve length from shoulder point to approx 2" above elbow.

# H) INSIDE LEG MEASUREMENT

measure trouser leg length from the inside leg at the crotch, to approx 2cm above the floor with shoes on